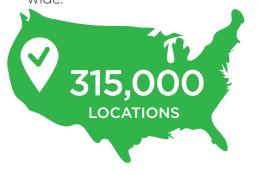

Our members have access to the nation's largest network of dental providers, with more than 148,000 dentists and specialists at over 315,000 locations in all 50 states.