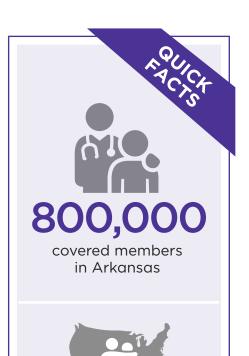

#### **ABOUT US**

Delta Dental of Arkansas helps more than 800,000 Arkansans and a total of 2.2 million lives nationwide keep their smiles healthy through our commercial and Medicaid coverage.

We are part of the Delta Dental Plans Association, a nationwide system of independently operated dental benefit organizations. The Delta Dental system provides coverage for more than 89 million Americans of more than 166,000 employers nationwide.